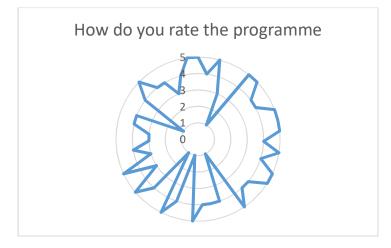

## Feedback Analysis

Majority of the participants were found to be satisfied with the information and inputs from this training programme. They were also satisfied with resource person's deliberation and expect to have more of such programmes in future. Graphical representations of feedback received is given below.