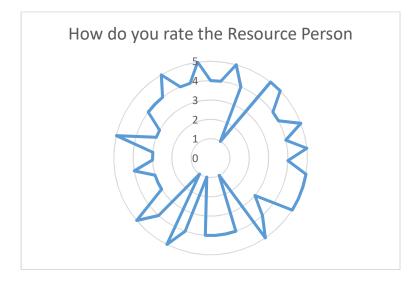

## Feedback Analysis

Majority of the participants were found to be satisfied with the information and inputs from this training programme. They were also satisfied with resource person's deliberation and expect to have more of such programmes in future. Graphical representations of feedback received is given below.