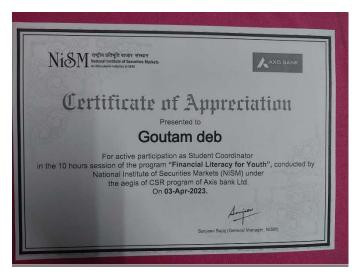

|             |               | per          | -            | -                 |                   |                                                                                                                |  |

#### **Certificate**



#### **Photographs**





Long 91.896684° 01/04/23 12:47 PM GMT +05:30

Google

### <u>Outcome</u>

Participants were expect to gain a comprehensive awareness of the qualifications, competencies, and attributes that are highly regarded by potential employers. Moreover, the training sessions are projected to provide attendees with a forward-looking perspective, shedding light on the prevailing trends, technological advancements and innovative approaches that are shaping the future trajectory of the financial services industry. Armed with this enriched knowledge, participants are empowered to make informed decisions about their career pathways and strategically position themselves to secure coveted positions within the industry. In essence, the anticipated outcomes encompass equipping indi