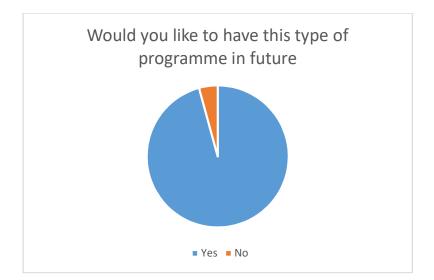

## Feedback Analysis

Majority of the participants were found to be satisfied with the information and inputs from this training programme. They were also satisfied with resource person's deliberation and expect to have more of such programmes in future. Graphical representations of feedback received is given below.